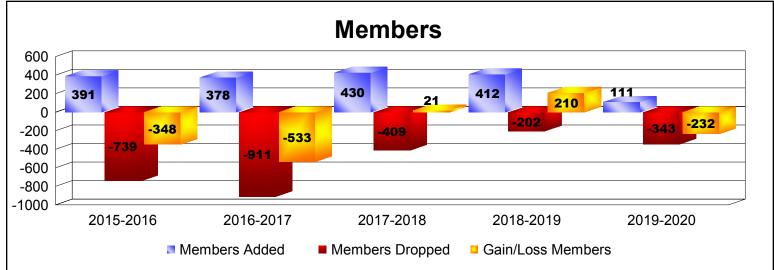

District 317 E

As of December 2019 Cumulative

| Year      | New<br>Clubs | Dropped<br>Clubs | Gain/<br>Loss<br>Clubs | New<br>Members | Charter<br>Members | Reinstate<br>Members | Transfer<br>Members | Total<br>Member<br>Added | Total<br>Members<br>Dropped | Gain/<br>Loss<br>Members |
|-----------|--------------|------------------|------------------------|----------------|--------------------|----------------------|---------------------|--------------------------|-----------------------------|--------------------------|
| 2015-2016 | 0            | -10              | -10                    | 174            | 124                | 92                   | 1                   | 391                      | -739                        | -348                     |
| 2016-2017 | 3            | -16              | -13                    | 171            | 81                 | 126                  | 0                   | 378                      | -911                        | -533                     |
| 2017-2018 | 3            | -4               | -1                     | 223            | 158                | 45                   | 4                   | 430                      | -409                        | 21                       |
| 2018-2019 | 8            | -1               | 7                      | 128            | 252                | 30                   | 2                   | 412                      | -202                        | 210                      |
| 2019-2020 | 1            | -6               | -5                     | 71             | 34                 | 4                    | 2                   | 111                      | -343                        | -232                     |
| Average   | 3            | -7               | -4                     | 153            | 130                | 59                   | 2                   | 344                      | -521                        | -176                     |