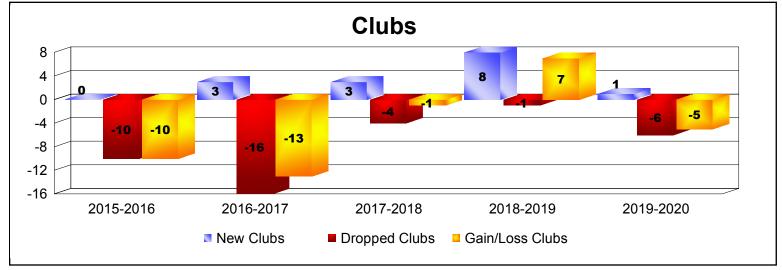

District 317 E

As of December 2019 Cumulative

| Year      | New<br>Clubs | Dropped<br>Clubs | Gain/<br>Loss<br>Clubs | New<br>Members | Charter<br>Members | Reinstate<br>Members | Transfer<br>Members | Total<br>Member<br>Added | Total<br>Members<br>Dropped | Gain/<br>Loss<br>Members |
|-----------|--------------|------------------|------------------------|----------------|--------------------|----------------------|---------------------|--------------------------|-----------------------------|--------------------------|
| 2015-2016 | 0            | -10              | -10                    | 174            | 124                | 92                   | 1                   | 391                      | -739                        | -348                     |
| 2016-2017 | 3            | -16              | -13                    | 171            | 81                 | 126                  | 0                   | 378                      | -911                        | -533                     |
| 2017-2018 | 3            | -4               | -1                     | 223            | 158                | 45                   | 4                   | 430                      | -409                        | 21                       |
| 2018-2019 | 8            | -1               | 7                      | 128            | 252                | 30                   | 2                   | 412                      | -202                        | 210                      |
| 2019-2020 | 1            | -6               | -5                     | 71             | 34                 | 4                    | 2                   | 111                      | -343                        | -232                     |
| Average   | 3            | -7               | -4                     | 153            | 130                | 59                   | 2                   | 344                      | -521                        | -176                     |